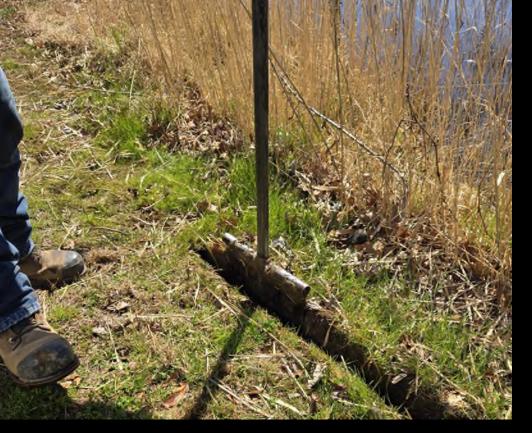

## Installation to the Home

Bringing fiber from the street to individual homes

Placing grey NID on side of house for fiber connection

Connect to ONT (Fiber Modem) and router within the home

"The Drop"

- From the vault in the side of the road, we will run a fiber line up to your home.
- This work involves trenching the fiber cable along a very thin perforation up your yard.
- Depending on utilities or drop path, we may hand dig.
- Fiber line will be buried 4-8 inches deep, generally shallower as it nears the home.