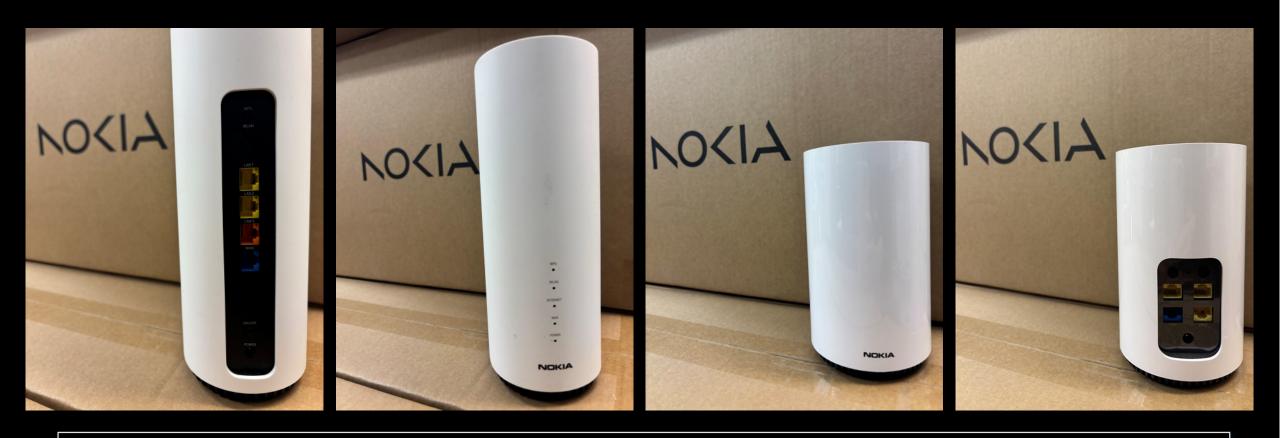

#### **Nokia Routers**

- Capable of 1Gig link speeds all the way to 10Gig depending on model
- Optional to use
- The router is what broadcasts your Wi-Fi
- Mesh compatible. Most homes are happiest with two!