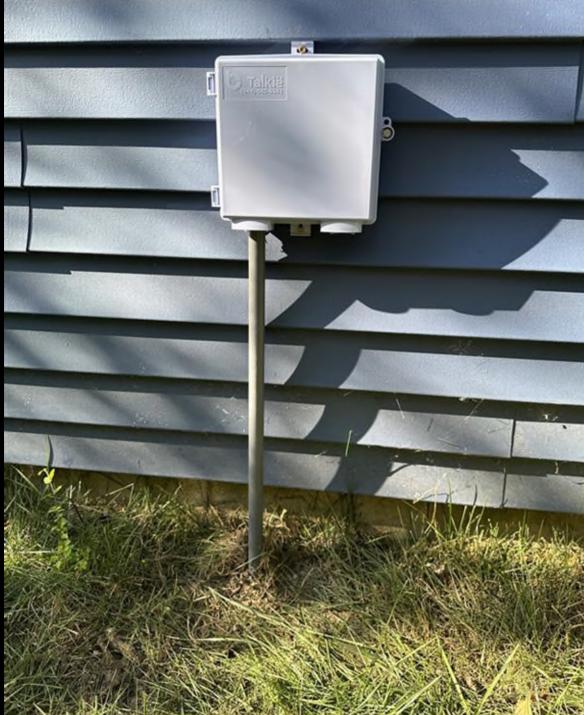

NID (Grey box installed on side of home)

This is the connection point for fiber that is running into your home