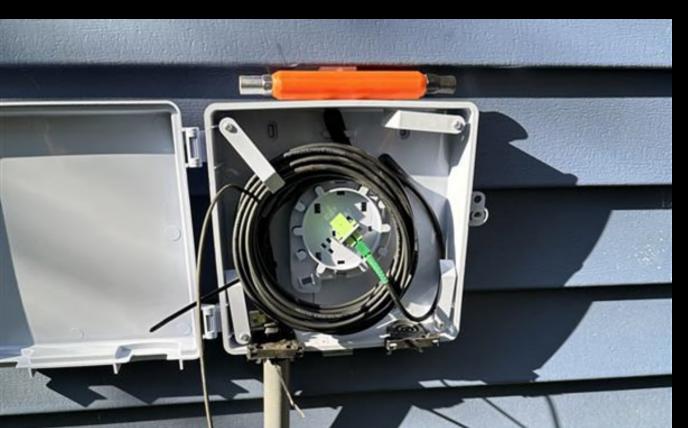

NID (Grey box installed on side of home)

This is the connection point for fiber that is running into your home

# Fiber Modem – The ONT

- Optical Network Terminal
- Cable Modem is not compatible
- Connects to the router to provide internet data
- Inside fiber connection point