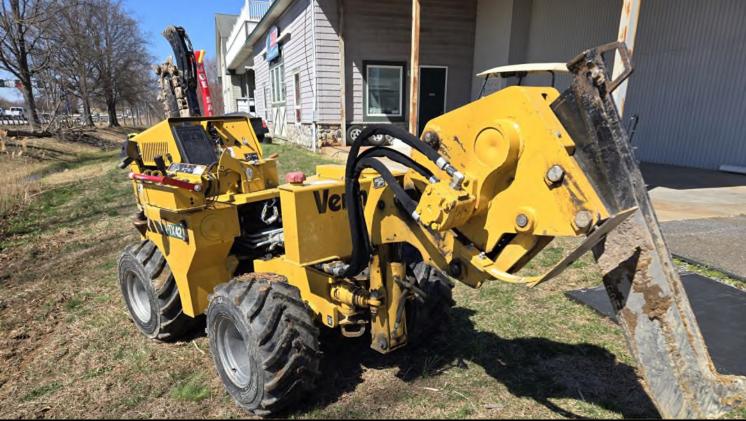

## Installation to the Home

Bringing fiber from the street to individual homes

Placing grey NID on side of house for fiber connection

Connect to ONT (Fiber Modem) and router within the home

"The Drop"

- From the vault in the side of the road, we will run a fiber line up to your home.
- This work involves trenching the fiber cable along a very thin perforation up your yard.
- Depending on utilities or drop path, we may hand dig.
- Fiber line will be buried 4-8 inches deep, generally shallower as it nears the home.