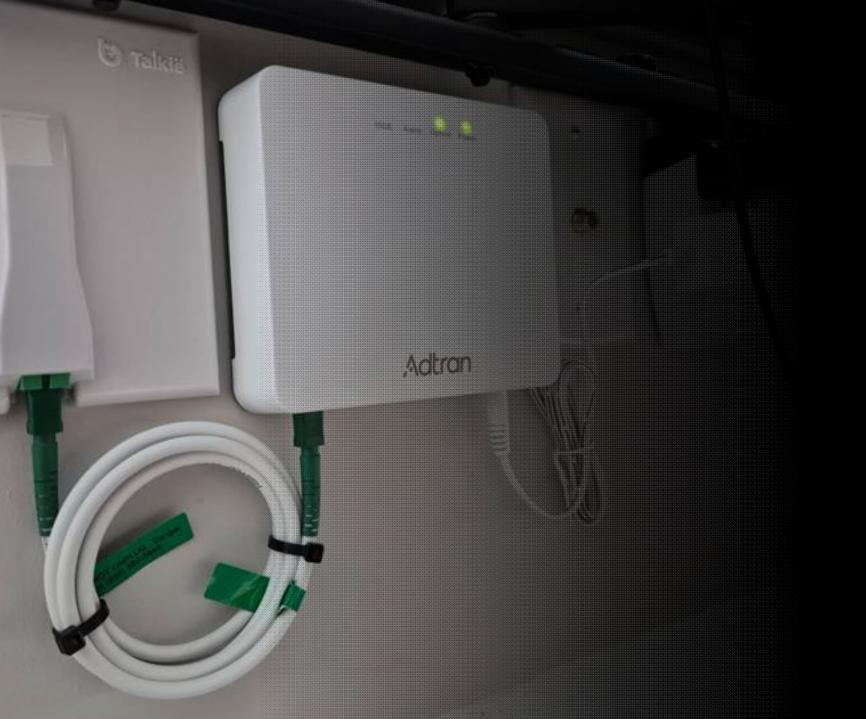

# Fiber Modem – The ONT

- Optical Network Terminal
- Cable Modem is not compatible
- Connects to the router to provide internet data
- Inside fiber connection point